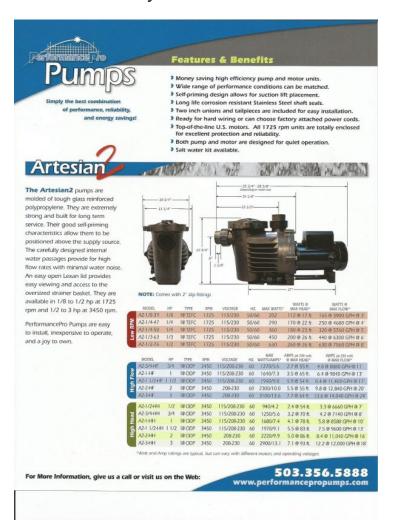

## **Product Description**

The Artesian2 pumps are molded of tough glass reinforced polypropylene. They are extremely strong and built for long term service. Their good self- priming characteristics allow them to be positioned above the supply source. The carefully designed internal water passages provide for high flow rates with minimal water noise. An easy open Lexan lid provides easy viewing and access to the oversized strainer basket. They are available in 1/8 to 1/2 hp at 1725 rpm and 1/2 to 3 hp at 3450 rpm.

#### 2" PVC inlet & outlet

PerformancePro Pumps are easy to install, inexpensive to operate, and a joy to own.