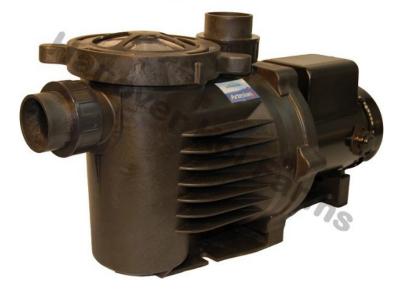

# 1/4HP Low RPM Series Artesian 2 Pond / Waterfall Pumps (5760 GPH @ 5' Head) 2" union inlet & outlet

Price: \$980.00

SKU: A2-1/4-58-

Product Categories: Pumps for Koi Ponds and Waterfalls

Product Page: https://hanoverkoifarms.com/product/low-rpm-series-artesian-2-pond-pump-18hp-2/

## **Product Summary**

1/4 Horsepower Low RPM Artesian 2 self-priming pump rated for 5760 GPH at 5' head. **2" PVC inlet & outlet** Low RPM Series Artesian 2 for the utmost in electrical efficiency. This pump will save you tons in electricity costs! The Artesian 2 features a 2" discharge and is one of our best selling self-priming inline pumps.

## **Product Description**

The Artesian2 pumps are molded of tough glass reinforced polypropylene. They are extremely strong and built for long term service. Their good self- priming characteristics allow them to be positioned above the supply source. The carefully designed internal water passages provide for high flow rates with minimal water noise. An easy open Lexan lid provides easy viewing and access to the oversized strainer basket. They are available in 1/8 to 1/2 hp at 1725 rpm and 1/2 to 3 hp at 3450 rpm.

#### 2" PVC inlet & outlet

PerformancePro Pumps are easy to install, inexpensive to operate, and a joy to own.