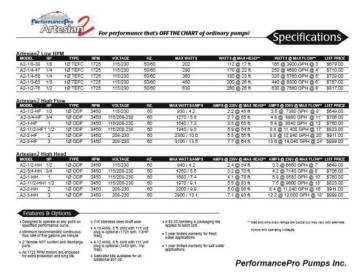

# 1/4HP Low RPM Series Artesian 2 Pond / Waterfall Pumps (5760 GPH @ 5' Head) 2" union inlet & outlet

Price: \$980.00

SKU: A2-1/4-58-

Product Categories: Pumps for Koi Ponds and Waterfalls

Product Page: https://hanoverkoifarms.com/product/low-rpm-series-artesian-2-pond-pump-18hp-2/

## **Product Summary**

1/4 Horsepower Low RPM Artesian 2 self-priming pump rated for 5760 GPH at 5' head. **2" PVC inlet & outlet** Low RPM Series Artesian 2 for the utmost in electrical efficiency. This pump will save you tons in electricity costs! The Artesian 2 features a 2" discharge and is one of our best selling self-priming inline pumps.