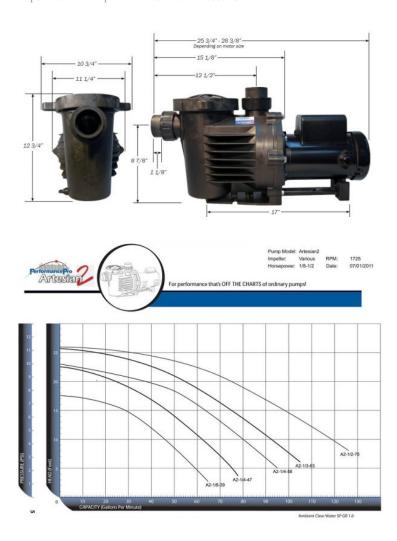

# 1/4HP Low RPM Series Artesian 2 Pond / Waterfall Pumps (5760 GPH @ 5' Head) 2" union inlet & outlet

Price: \$980.00

SKU: A2-1/4-58-

Product Categories: Pumps for Koi Ponds and Waterfalls

Product Page: https://hanoverkoifarms.com/product/low-rpm-series-artesian-2-pond-pump-18hp-2/

## **Product Summary**

1/4 Horsepower Low RPM Artesian 2 self-priming pump rated for 5760 GPH at 5' head. **2" PVC inlet & outlet** Low RPM Series Artesian 2 for the utmost in electrical efficiency. This pump will save you tons in electricity costs! The Artesian 2 features a 2" discharge and is one of our best selling self-priming inline pumps.